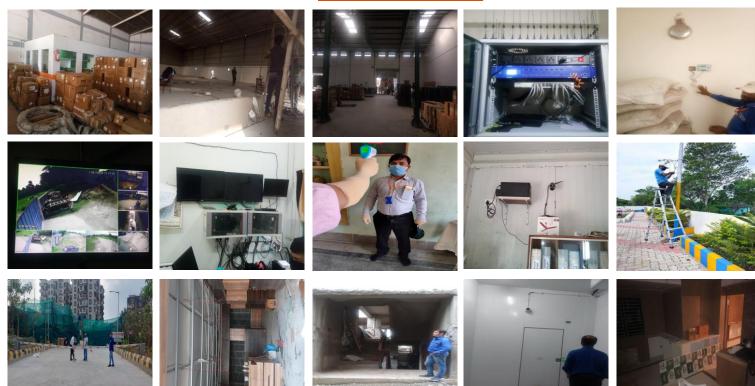

### **Project's Gallery**

#### **WORKING AREA: -**

- > BOOM BARIER INSTALLATION WITH UHF SENSOR.
- > TEMPRATURE TESTING VIA IR THERMOMETER DISTANCE 2MTR.
- > WI-FI MAINTENANVCE IN TATANAGAR RAILWAY STATION.
- > CCTV IN COLD STORAGE.
- > LIVE MONITORING.
- > CCTV IN WARE HOUSE.
- > CCTV IN BRICK FACTORY.
- > CCTV, FIRE, BIOMETRIC AND INTERCOM IN HOSPITAL.
- > UTM, EPS AND CYBER SAFETY INSTALLATION.

- VACCCINATION CENTRE COVERAGE.
- > CONSTRUCTION SITE.
- > SCHOOL AUTOMATION.
- > ATTENDACE SYSTEM INSTALLED IN GOUSHALA.
- > STONE CRUSHER PLANT.
- > WI-FI CAMERA INSTALLED IN TATA STEEL CONTAINER.
- > PETROL PUMP.
- > FOOD AND BEVERAGE WARE HOUSE.
- > BANK DIALER SECURITY.
- > CCTV IN COLD STORAGE.
- > ACCESS CONTROLL SYSTEM IN OFFICE AND PLANT AREA.
- > IT SUPPORT.
- > CLUB SOFTWARE AND HARDWARE SUPPORT.
- > P2P NETWORKING FOR CREATE SAFE NETWORK.
- ➤ DATA LOSS PREVENTION SYSTEM VIA SEQRITE.
- ASSET MANAGEMENT SYSTEM.
- > BREATH ANALYZER MACHINE WITH CALIBRATION CERTIFICATE ISSUE.
- > APARTMENT VIDEO DOOR PHONE/BELL SYSTEM.
- > GPS TRACKING SYSTEM.