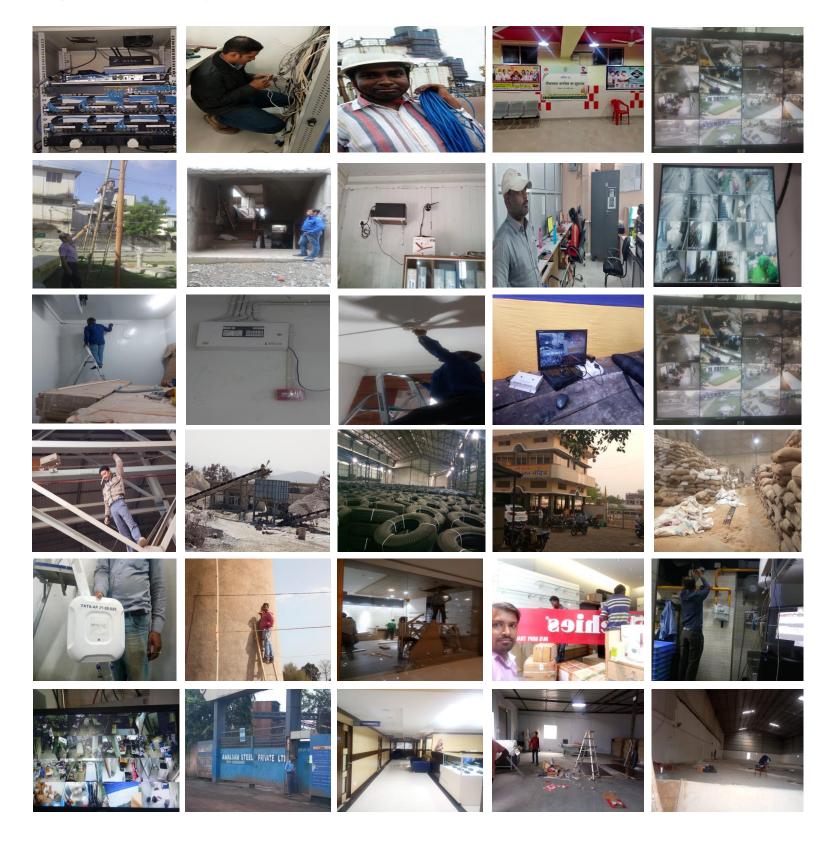

### **Project's Gallery**

#### **WORKING AREA: -**

- > BOOM BARIER INSTALLATION WITH UHF SENSOR.
- > TEMPRATURE TESTING VIA IR THERMOMETER DISTANCE 2MTR.
- > WI-FI MAINTENANVCE IN TATANAGAR RAILWAY STATION.
- > CCTV IN COLD STORAGE.
- > LIVE MONITORING.
- > CCTV IN WARE HOUSE.
- > CCTV IN BRICK FACTORY.
- > CCTV, FIRE, BIOMETRIC AND INTERCOM IN HOSPITAL.
- > UTM, EPS AND CYBER SAFETY INSTALLATION.

- VACCCINATION CENTRE COVERAGE.
- > CONSTRUCTION SITE.
- > SCHOOL AUTOMATION.
- > ATTENDACE SYSTEM INSTALLED IN GOUSHALA.
- > STONE CRUSHER PLANT.
- > WI-FI CAMERA INSTALLED IN TATA STEEL CONTAINER.
- > PETROL PUMP.
- > FOOD AND BEVERAGE WARE HOUSE.
- > BANK DIALER SECURITY.
- > CCTV IN COLD STORAGE.
- > ACCESS CONTROLL SYSTEM IN OFFICE AND PLANT AREA.
- > IT SUPPORT.
- > CLUB SOFTWARE AND HARDWARE SUPPORT.
- > P2P NETWORKING FOR CREATE SAFE NETWORK.
- ➤ DATA LOSS PREVENTION SYSTEM VIA SEQRITE.
- ASSET MANAGEMENT SYSTEM.
- > BREATH ANALYZER MACHINE WITH CALIBRATION CERTIFICATE ISSUE.
- > APARTMENT VIDEO DOOR PHONE/BELL SYSTEM.
- > GPS TRACKING SYSTEM.