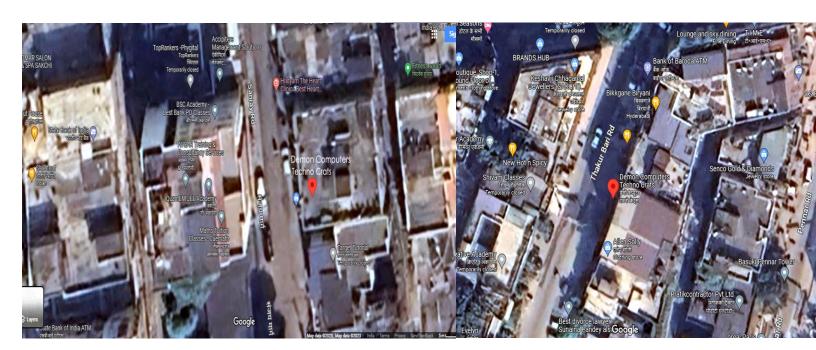

# Hello.

- ➤ 120 Sanjay Road, Near Bengal Club, Sakchi, Jamshedpur, Jharkhand, India.
- ➤ 53 Thakurbari Road, Near Raymond Showroom, Sakchi, Jamshedpur, Jharkhand, India.

  - 0657-2424243/9308282828/9709090265/9234440009/9234444492 (Sales and Support)
  - 9308282828/9234440009/9234444492(WhatsApp inquires to better assist you, contact us from your phone 24\*7.)